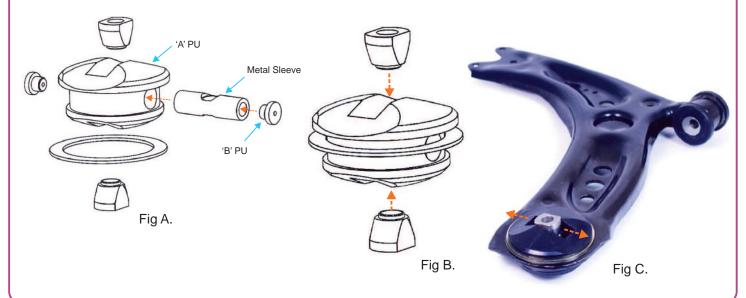

## **Fitting Instructions:**

1. Remove the front wish bone from the car and push out the original bush from the arm.

- 2. Clean any dirt and corrosion from the bore the arm.
- 3. Apply some of the supplied grease into the bore of the 'A' PU. Insert the metal sleeve into the bore of the 'A' PU making sure the centre hole in the sleeve is visible from the voids of the PU. Use the 'B' PU to plug the side holes on the 'A' PU. Fig A.
- 4. Press the supplied washer into the 'A' PU. Fig B.
- 5. Fit the PU into the bore of the arm making sure to position the void as shown in Fig C.
- 6. Insert and locate the supplied adapter pins into the voids of the 'A' PU and the bore of the metal sleeve inside the PU. Fig C.
- 7. Fit back arm to the car. Tension all hardware to manufacturers recommended torque settings.